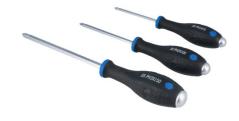

## JIS Pound Thru Screwdrivers 3pc

A set of three pound thru screwdrivers sized to fit Japanese Industrial Standard (JIS) screws. Precisely engineered cross-point JIS head for an accurate fit, prevents cam-out and screw damage when working on Japanese branded motorcycles & cars. The pound thru design allows the driver to be struck with a hammer to help release seized fixings. A high-quality set, the Hex shaft continues through the handle for excellent impact resistance and the soft grip handles are clearly printed with the driver size for easy identification.

## **Additional Information**

- Japanese (JIS) cross-point head. Sizes: PH1 x 75mm, PH2 x 100mm, PH3 x 150mm.
- · Pound thru design can be struck with a hammer to release the fixing before and during application of torque.
- Hex shaft continues through handle for strength & impact resistance.
- · Manufactured from chrome molybdenum with magnetic tips.
- From a range of JIS tools. Please see Part Nos. 7036 (screwdriver set), 7520 (T-handle bit), 7724 (Impact bit set).