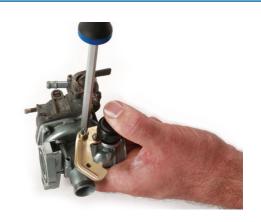

## JIS Pound Thru Screwdrivers 3pc

A set of three pound thru screwdrivers sized to fit Japanese Industrial Standard (JIS) screws. Precisely engineered cross-point JIS head for an accurate fit, prevents cam-out and screw damage when working on Japanese branded motorcycles & cars. The pound thru design allows the driver to be struck with a hammer to help release seized fixings. A high-quality set, the Hex shaft continues through the handle for excellent impact resistance and the soft grip handles are clearly printed with the driver size for easy identification.

## **Additional Information**

- Japanese (JIS) cross-point head. Sizes: PH1 x 75mm, PH2 x 100mm, PH3 x 150mm.
- · Pound thru design can be struck with a hammer to release the fixing before and during application of torque.
- Hex shaft continues through handle for strength & impact resistance.
- · Manufactured from chrome molybdenum with magnetic tips.
- From a range of JIS tools. Please see Part Nos. 7036 (screwdriver set), 7520 (T-handle bit), 7724 (Impact bit set).